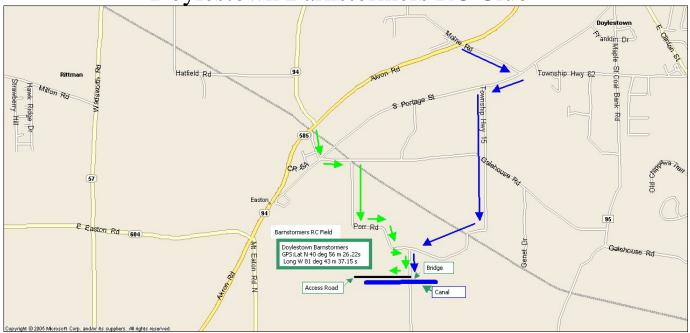

About the club: The Doylestown Barnstormers RC Club is a Charter AMA Club established to promote and enjoy the sport/hobby of flying RC model airplanes and helicopters.

Directions to the Club Field: GPS Coordinates: Latitude N 40° 56' 42 "; Longitude W 81° 43' 63"

Blue Route: From the intersection of Route 21 and I76 take Route 21 south for 4 miles. At the exit for SR 585, exit to the right (west bound). Follow SR585 (Akron Rd.) for 3.6 miles to Moine Rd., turn left (south) onto Moine Rd. Follow Moine Rd. for .4 miles until it dead ends into S. Portage St. Turn right (west) on S. Portage St. for .3 miles to Township Hwy. 15. Turn left (south) and follow Township Hwy. 15 for 1.5 miles to Porr Rd. Turn left (south) onto Porr Rd. Follow Porr Rd. for .6 miles to the access road on the right to the flying field. The access road is just before (north side) the bridge.

Green Route: From the west on SR 585 northbound.

Turn right (south) onto Cleveland Rd., follow Cleveland Rd for .2 miles. Turn left (north east) onto S. Portage St. Follow Portage St. for several hundred yards to Galehouse Rd. and turn right. Follow Galehouse Rd. for .2 miles and turn right onto Porr Road. Porr Rd. makes a 90 degree right (to the south) in .9 miles. Make the right turn and follow Porr Rd. for .6 miles to the access road on the right to the flying field. The access road is just before (north side) the bridge.